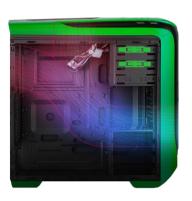

The luxury technical equipment including CardReader, 2 USB 3.0 + 1 USB 2.0 and two buttons for fan adjustment, together with the transparent side panel and a superb painting make the Shield case complete from all points of view.

PORTS 2xUSB3.0 + 1xUSB2.0 + HD Audio

BOARD Yes EXPANSION SLOTS 7

MOTHER BOARD ATX and lower

PSU FORMAT ATX
POWER SUPPLY POSITION Down
POWER SUPPLY Optional

FRONT FANS 2x12cm with green light already installed SUPERIOR FANS 1x12cm with green light already installed

REAR FANS 1x12cm (optional)

SIDE FANS no BAYS FOR LIQUID COOLERS 2

TOOL FREE 2x5.25 "
FAN ADJUSTMENT 2 upper buttons

FILTER FOR POWER SUPPLY Yes