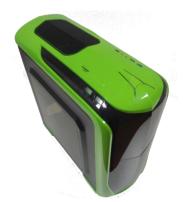

## DESCRIPTION

Case Shield is the first Gammec case with a completely enveloping outer mask.

Aesthetically beautiful in the 2 colors acid green and fire red and 'equipped with lock-open interior also in the same colors and 3 fans already' installed with lights combined green and red for the respective colors.

The luxury technical equipment including CardReader, 2 USB 3.0 + 1 USB 2.0 and two buttons for fan adjustment, together with the transparent side panel and a superb painting make the Shield case complete from all points of view.

COLOR Green + Black

INTERNAL PAINTING Black
METAL THICKNESS 0.50mm
NET WEIGHT 5.00kg

STRUCTURE DIMENSION 185x408x420mm CASE DIMENSION 210x450x480mm INTERNAL BAYS FOR DRIVES 3x5.25 "+ 3X3.5"

EXTERNAL BAYS FOR DRIVES 4x5.25 "